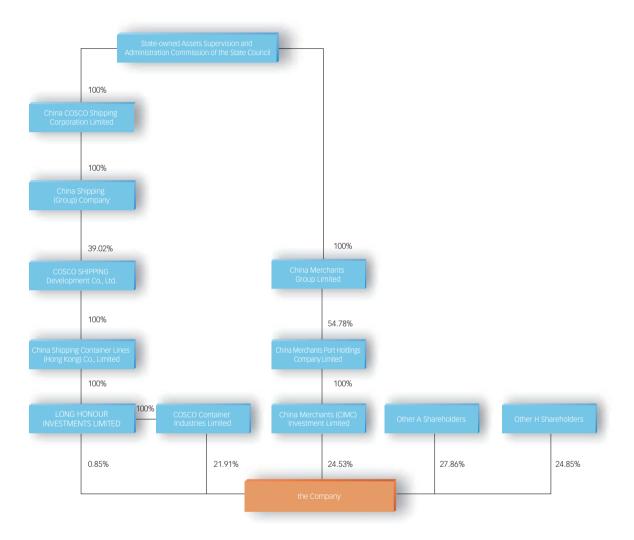

26 / 2004              | T A C T              |                      | S 102 - 14<br>11 - S - 11 ,<br>S 104 - 14 |

Change in de fac o con roller<sub>1</sub>d ring he Repor ing Period

De fac o con roller con rol he Compan hro  $gh_{L}r$  or o her a e managemen

Other Corporate Shareholders with a Shareholding above 10% 4.

Restrictions on Decrease in Shareholding by Controlling Shareholders, De 5. Facto Controller, Reorganising Parties and Other Undertaking Parties



Changes in Share Capital and Information on Shareholders



Changes in Share Capital and Information on Shareholders

>



- - - / **Changes in Share Capital and Information on Shareholders** 

#### V. CHART OF SHAREHOLDING STRUCTURE BETWEEN THE COMPANY AND THE SUBSTANTIAL SHAREHOLDERS AS AT THE END OF THE REPORTING PERIOD



#### SUFFICIENCY OF PUBLIC FLOAT VI.

القرير المراجع والمراجع والم ، المريح الم المريح ▲ • ¿ < < \*\*

# VII. RELEVANT INFORMATION ABOUT PREFERRED SHARES

and a stry all the star Star and a star and a star and the algorithm



# Offshore Engineering Business





#### BRIEF BIOGRAPHY OF THE DIRECTORS, SUPERVISORS AND SENIOR L. MANAGEMENT

# 1. Directors

Act ener Hen I le 215 SSe e reev

|                                              |        |     |                                             |                    |      | N mber of haري<br>Compan                          | are held in he<br>(hare) |
|----------------------------------------------|--------|-----|---------------------------------------------|--------------------|------|---------------------------------------------------|-