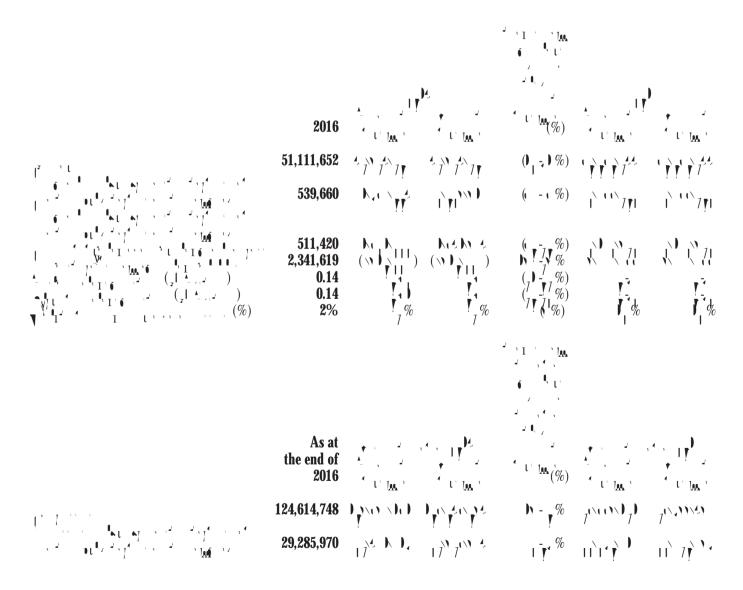

### 3.2 Key Accounting Data of the Group for the Last Five Years

Unit: RMB thousand

|                                                                                                                                                                                                                                                                                                                                                                                                                                                                                                                                                                                                                                                                                                                                                                                                                                                                                                                                                                                                                                                                                                                                                                                                                                                                                                                                                                                                                                                                                                                                                                                                                                                                                                                                                                                                                                                                                                                                                                                                                                                                                                                                |                                                                                   | For the year ended 31 December        |                                       |                  |                                         |                     |
|--------------------------------------------------------------------------------------------------------------------------------------------------------------------------------------------------------------------------------------------------------------------------------------------------------------------------------------------------------------------------------------------------------------------------------------------------------------------------------------------------------------------------------------------------------------------------------------------------------------------------------------------------------------------------------------------------------------------------------------------------------------------------------------------------------------------------------------------------------------------------------------------------------------------------------------------------------------------------------------------------------------------------------------------------------------------------------------------------------------------------------------------------------------------------------------------------------------------------------------------------------------------------------------------------------------------------------------------------------------------------------------------------------------------------------------------------------------------------------------------------------------------------------------------------------------------------------------------------------------------------------------------------------------------------------------------------------------------------------------------------------------------------------------------------------------------------------------------------------------------------------------------------------------------------------------------------------------------------------------------------------------------------------------------------------------------------------------------------------------------------------|-----------------------------------------------------------------------------------|---------------------------------------|---------------------------------------|------------------|-----------------------------------------|---------------------|
| Income Statement Items                                                                                                                                                                                                                                                                                                                                                                                                                                                                                                                                                                                                                                                                                                                                                                                                                                                                                                                                                                                                                                                                                                                                                                                                                                                                                                                                                                                                                                                                                                                                                                                                                                                                                                                                                                                                                                                                                                                                                                                                                                                                                                         | 2016                                                                              | (z - 11/4)                            | 1 1 1 1 1 1 1 1 1 1 1 1 1 1 1 1 1 1 1 | 17)              | 17)                                     | ا <mark>(ب</mark> ا |
|                                                                                                                                                                                                                                                                                                                                                                                                                                                                                                                                                                                                                                                                                                                                                                                                                                                                                                                                                                                                                                                                                                                                                                                                                                                                                                                                                                                                                                                                                                                                                                                                                                                                                                                                                                                                                                                                                                                                                                                                                                                                                                                                | 51,111,652<br>800,538<br>1,702,051<br>967,068<br>734,983                          |                                       | () - 1 %)<br>((                       | 77               |                                         |                     |
| The state of the s | 539,660                                                                           | \v \\\\\\\\\\\\\\\\\\\\\\\\\\\\\\\\\\ | ( - ( %)                              | \ (\\/1 <b>\</b> | 1 7 1                                   | N. A.               |
|                                                                                                                                                                                                                                                                                                                                                                                                                                                                                                                                                                                                                                                                                                                                                                                                                                                                                                                                                                                                                                                                                                                                                                                                                                                                                                                                                                                                                                                                                                                                                                                                                                                                                                                                                                                                                                                                                                                                                                                                                                                                                                                                | 195,323                                                                           | 1 1                                   | (,,%)                                 | 40/17            | 4 \)u                                   |                     |
| The state of the s | 511,420                                                                           | NGW 4                                 | ( -, %)                               | 1 1 71           | <i>h</i> \ <sub><b>r</b>'<b>r</b></sub> | N. N.               |
|                                                                                                                                                                                                                                                                                                                                                                                                                                                                                                                                                                                                                                                                                                                                                                                                                                                                                                                                                                                                                                                                                                                                                                                                                                                                                                                                                                                                                                                                                                                                                                                                                                                                                                                                                                                                                                                                                                                                                                                                                                                                                                                                |                                                                                   |                                       |                                       |                  | Unit: RMB                               | thousand            |
|                                                                                                                                                                                                                                                                                                                                                                                                                                                                                                                                                                                                                                                                                                                                                                                                                                                                                                                                                                                                                                                                                                                                                                                                                                                                                                                                                                                                                                                                                                                                                                                                                                                                                                                                                                                                                                                                                                                                                                                                                                                                                                                                |                                                                                   |                                       | As at 31 I                            | ecember          |                                         |                     |
| Assets and liabilities Items                                                                                                                                                                                                                                                                                                                                                                                                                                                                                                                                                                                                                                                                                                                                                                                                                                                                                                                                                                                                                                                                                                                                                                                                                                                                                                                                                                                                                                                                                                                                                                                                                                                                                                                                                                                                                                                                                                                                                                                                                                                                                                   | 2016                                                                              | (* 114)                               | 1 1 1 1 1 1 1 1 1 1 1 1 1 1 1 1 1 1 1 |                  | ۱۲۰)                                    | ۱۴۹۱                |
| 11 4 1 1 1 4 1 1 1 1 1 1 1 1 1 1 1 1 1                                                                                                                                                                                                                                                                                                                                                                                                                                                                                                                                                                                                                                                                                                                                                                                                                                                                                                                                                                                                                                                                                                                                                                                                                                                                                                                                                                                                                                                                                                                                                                                                                                                                                                                                                                                                                                                                                                                                                                                                                                                                                         | 53,352,031<br>71,262,717<br>124,614,748<br>46,249,215<br>39,230,741<br>85,479,956 |                                       | 1 %<br>1 7 %<br>1 - 7 %<br>1 - 0 %    |                  |                                         |                     |
| The state of the s | 29,285,970<br>9,848,822<br>39,134,792                                             | 17 7 7                                | %<br>%<br>%                           |                  |                                         |                     |

#### 3.3 Key Financial Indicators of the Group for the Last Five Years

**Key Financial Indicators** 

2016

0.14

0.14