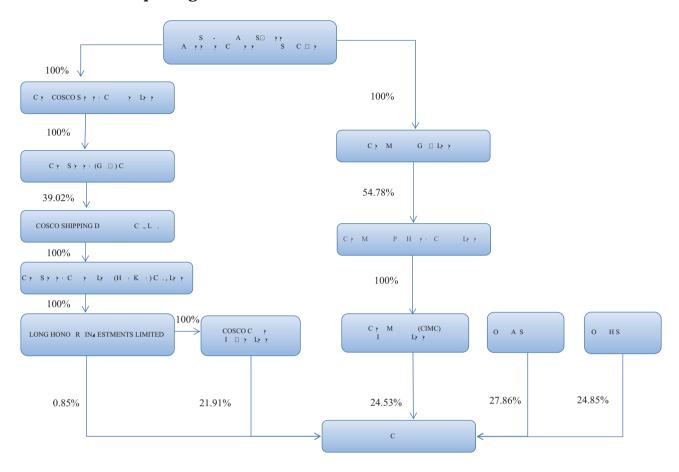

#### 4 SHAREHOLDINGS AND SHAREHOLDING STRUCTURE CHART

Note 1: As at 31 December 2016, HKSCC Nominees Limited was the registered holder of the 1,651,313,071 H shares, including (but not limited to) 730,557,217 H shares of the Company held by China Merchants Group Limited ("China Merchants Group") through its subsidiaries, 25,322,106 H shares of the Company held by China COSCO Shipping Corporation Limited ("China COSCO Shipping") through its subsidiary Long Honour Investments Limited ("Long Honour"), 155,420,437 H shares of the Company held by COSCO Container Industries Limited, and 215,203,846 H shares of the Company held by Hony Capital Management Limited through its subsidiary Broad Ride Limited.

Note 2: As at 31 December 2016, COSCO Container Industries Limited still held 432,171,843 A shares and 65,099,638 H shares which had not been deposited with HKSCC Nominees Limited.